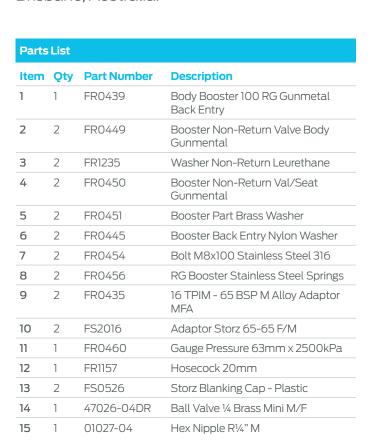

## Storz Booster Back Entry

Scope of Use / Specification Sheet

Storz Boosters provide a point of attachment for fire brigades to provide additional water to a fire hydrant system in the event of an emergency. Storz Boosters are available in back entry or bottom entry.