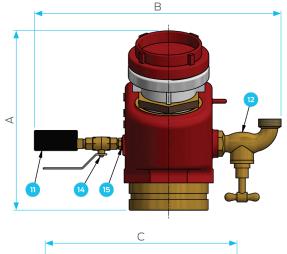

Assembled, manufactured and tested in Brisbane. Australia.

| Stand | ard | sand | Appro | vals |
|-------|-----|------|-------|------|

All Boosters are manufactured and approved to AS 2419.3.

FS1029

| Dimensions |     |     |     |  |  |  |
|------------|-----|-----|-----|--|--|--|
| Model      | A   | В   | С   |  |  |  |
| FS1029     | 262 | 360 | 336 |  |  |  |

Note: All measurements in mm unless otherwise stated.