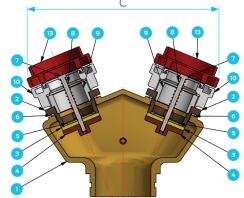

## Storz Booster Back Entry

Scope of Use / Specification Sheet

Storz Boosters provide a point of attachment for fire brigades to provide additional water to a fire hydrant system in the event of an emergency. Storz Boosters are available in back entry or bottom entry.