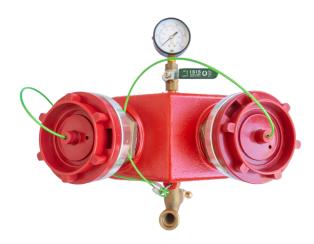

## Storz Booster Back Entry

Scope of Use / Specification Sheet

Storz Boosters provide a point of attachment for fire brigades to provide additional water to a fire hydrant system in the event of an emergency. Storz Boosters are available in back entry or bottom entry.