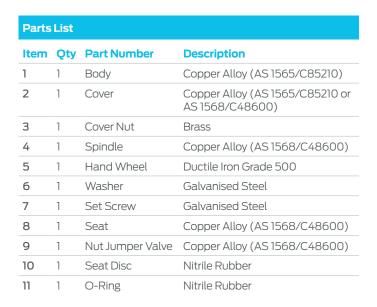

## Standards and Approvals

All Hydrant Valves are manufactured and approved to AS 2419.2.

| Dimensions |          |            |             |    |
|------------|----------|------------|-------------|----|
| Model      | A (open) | A (closed) | В           | C  |
| FS00292    | 229      | 198        | 155 nominal | 85 |

Note: All measurements in mm unless otherwise stated.