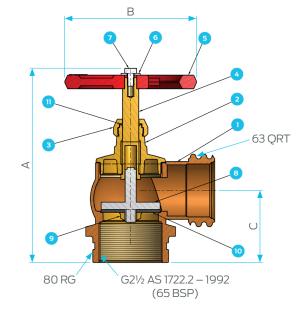

## Standards and Approvals

All Hydrant Valves are manufactured and approved to AS 2419.2.

| Dimensions |          |            |             |    |
|------------|----------|------------|-------------|----|
| Model      | A (open) | A (closed) | В           | C  |
| FS00292    | 229      | 198        | 155 nominal | 85 |

Note: All measurements in mm unless otherwise stated.