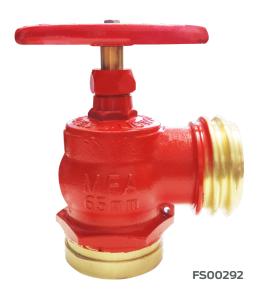

## Hydrant Valves

Scope of Use / Specification Sheet

Hydrant Valves are available in all thread types to suit each state requirement. They are available in 90 degree and 30 degree with 65mm BSP male or 80mm roll groove inlet. All Matthews Fire Alarm valves are approved to AS 2419.2. Valves are also available in 40mm for specialist applications.

## Standards and Approvals

All Hydrant Valves are manufactured and approved to AS 2419.2.

| Dimensions |          |            |             |    |
|------------|----------|------------|-------------|----|
| Model      | A (open) | A (closed) | В           | C  |
| FS00292    | 229      | 198        | 155 nominal | 85 |